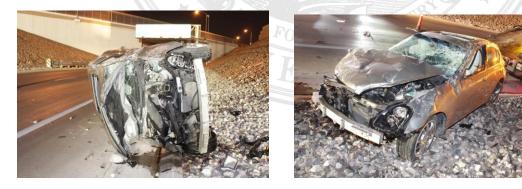

## Henderson Man Killed in Single Vehicle Rollover

On Thursday, May 5, 2016 at approximately 8:58 p.m., Troopers from the Nevada Highway Patrol were dispatched to a crash on eastbound Interstate 215 and Interstate 15.

The preliminary crash investigation revealed that a silver 2005 Infiniti four sedan was traveling eastbound on the IR215/IR15 southbound on ramp in the right travel lane. The driver failed to maintain his lane and entered into the left travel lane. The driver over corrected and the Infiniti began to rotate clockwise and traveled off the roadway to the right. The vehicle then entered into the rock embankment and overturned ejecting the unrestrained single occupant.

The male driver was transported to University Medical Center-Trauma where he was later succumbed to injuries sustained in the crash and was pronounced deceased.

The male driver was identified as 33 year old Harry Lienau from Henderson, NV.