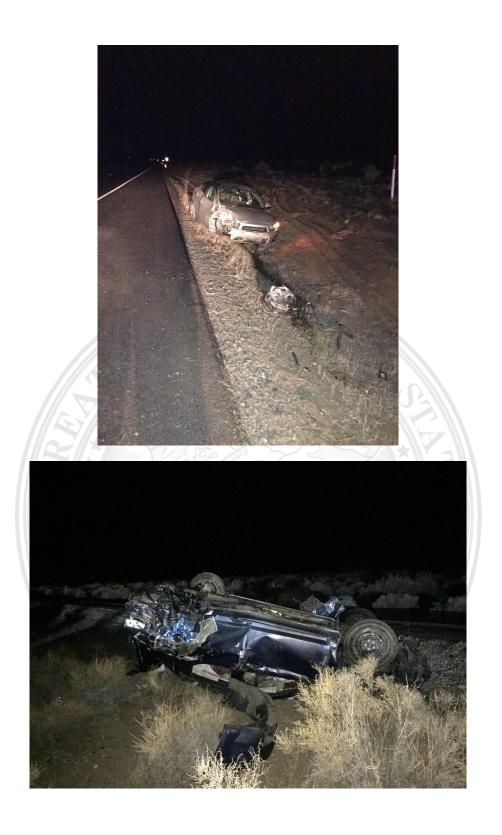

## Suspected DUI Collision in Fallon Results in a Life Threatening Injuries

On Sunday, December 25, 2016 at approximately 1:15a.m., Troopers from the Nevada Highway Patrol were dispatched to a serious injury crash US50 Alternate, west of Fallon near Leeteville Junction.

The preliminary investigation indicates a silver Chevy Sonic, being driven by 23 year old Vincent Spottedcalf of Fallon, at a high rate of speed westbound on US50 Alternate in the right travel lane. A blue 2008 Dodge Avenger, being driven by 19 year old Meriah Tipton, along with 20 year old Malissa Vogel, who was in the right front passenger seat, was also traveling in the right travel lane, ahead of the Sonic. The Sonic struck the rear of the blue Dodge Avenger causing the Avenger to travel off the roadway and overturn, ejecting Vogel, who is believed to be not wearing a seatbelt at the time of the collision.